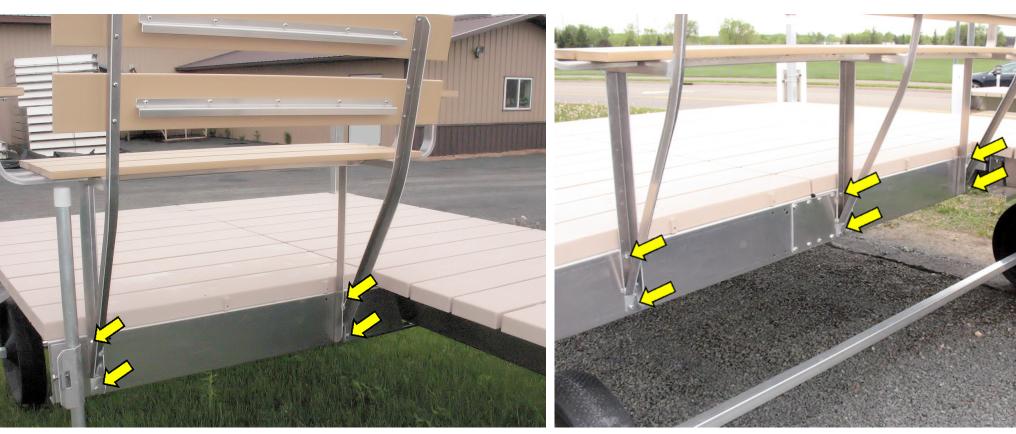

# Attaching 4' Wide End Mount Bench

Install (4) 5/16" x 3/4" Hex Head Bolts and flange nuts on the shore end channel. Holes may need to be marked and drilled. One extra person will be needed to hold up the bench while installing. Once installed the bench can stay permit on the dock.

## Attaching 7' Wide End Mount Bench

Install (6) 5/16" x 3/4" Hex Head Bolts and flange nuts on the shore end channel. Holes may need to be marked and drilled. One extra person will be needed to hold up the bench while installing. Once installed the bench can stay permit on the dock.